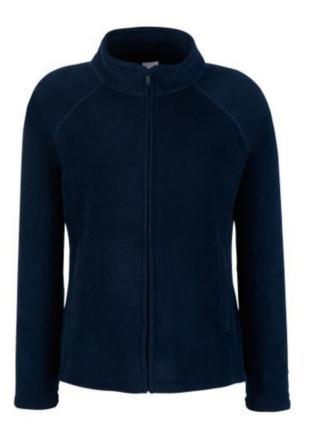

# FRUIT OF THE LOOM, LADIES FULL ZIP FLEECE, DARK NAVY, WOMEN'S POLAR FLEECE SWEATSHIRT, L

# Specification

Fruit of the Loom, Ladies Full Zip Fleece, dark navy, women's polar fleece sweatshirt, L. Women's polar fleece sweatshirt, made of 100% polyester, 300gm / m2 polyester, women's sweatshirt, for quick body heating, with fasteners at the ends of the sweatshirt and sleeves, slightly waist-high, of a normal cut, with front pockets and a zipper. Branding: embroidery