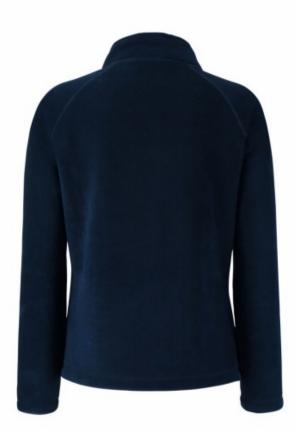

# FRUIT OF THE LOOM, LADIES FULL ZIP FLEECE, DARK NAVY, WOMEN'S POLAR FLEECE SWEATSHIRT, L

# Specification

Fruit of the Loom, Ladies Full Zip Fleece, dark navy, women's polar fleece sweatshirt, L. Women's polar fleece sweatshirt, made of 100% polyester, 300gm / m2 polyester, women's sweatshirt, for quick body heating, with fasteners at the ends of the sweatshirt and sleeves, slightly waist-high, of a normal cut, with front pockets and a zipper. Branding: embroidery